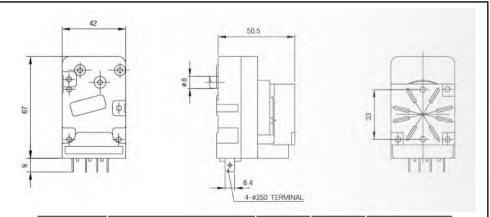

## **DEFROST TIMER**

| MODEL |               | Time                      |                          | Rated    | Switch   |             |
|-------|---------------|---------------------------|--------------------------|----------|----------|-------------|
| NAME  |               | Cycle                     | Defrost                  | Voltage  | rating   | consumption |
| TD    | 20LSA/<br>CSA | 6 hours and 40 minutes    | 12 minutes               | 110/220V | AC125/6A | than        |
|       | 20C           | 6 hours and<br>40 minutes | 5minutes and 50 seconds  | 2200     |          |             |
|       | 20NT/<br>NS   | 10 hours and 4 minutes    | 9 minutes                | 110/220V |          |             |
|       | CVD           | 12 hours                  | 10minutes and 48 seconds | 240V     |          |             |
|       | CAF           | 3 hours and 20 minutes    | 22minutes and 48 seconds | 240V     |          |             |