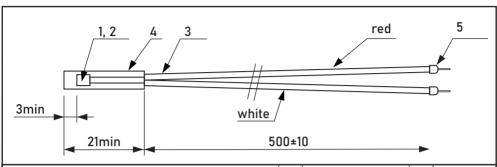

## PT100 171-17-0.5M

| MATERIAL DETAILS                    | No. | PART            | Qty | COLOR     |
|-------------------------------------|-----|-----------------|-----|-----------|
| VE0508 red connector                | 5   | Connector       | 2   | Red       |
| ⊄ 4x15 PTFE shrinkable tube         | 4   | Shrinkable tube | 1   | Clear     |
| UL1332 24AWG 200°C Teflon white/red | 3   | Cable           | 2   | Red/white |
| ₡ 1,5 tube white                    | 2   | Tube            | 2   | White     |
| PT100 UST FMC 2105                  | 1   | PT100           | 1   |           |